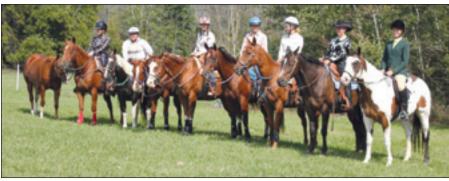

The NBHS Equestrian Team won the B Division Championship at District Competition.

Over 89% of North Branch High School's class of 2013 successfully enrolled in an institution of higher learning.

The Class of 2013

Devon Pingel State Championship Class B Title

North Branch Equestrian Team District Champs - Team Members Samantha White, Rachel Kanaziz, Madison Ekstrom, Jessica Neff, Nicole Hawk, Brandy Wilcox and Kayla Yakes.