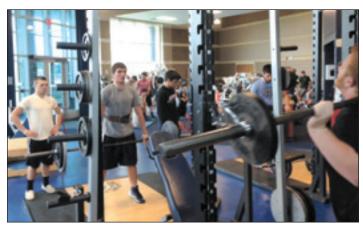

# State of the Art Physical Fitness Center

North Branch Area Schools has a state of the art Fitness Center that is located in the North Branch High School. The center is used by students on a regular basis for physical fitness or to condition for sport activities. During the school year volunteers operate the Fitness Center so it can be open for adult public use from 6 p.m. until 8 p.m. for a nominal fee. For more information including details on fees and rules please visit our website at www.nbbroncos.net or call (810) 688-2518 during the school day or the Fitness Center from 6-8 p.m. (810) 688-3003.