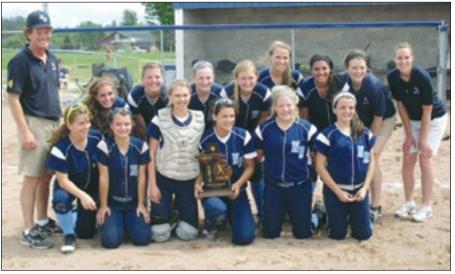

In the spring, the girls' varsity soccer team earned Team Academic All-State and Seniors Eva Kasperwicz and Sam Coulter earned Individual Academic All-State. The varsity baseball team posted a new school record for wins finishing the season 23-7-1 and won its first ever TVC East Division Championship. The softball team won its first District Championship since 2007 and finished the season with a fine 23-11 record. In golf, Austen Waterman and Nick Kreiner earned Academic All-State recognition. Finally, in boys' track, Aaron Fielder qualified for the State Finals in the pole vault and set a new school record at the State Finals jumping 13'10" to finish in 9th place overall. Also, 127 of 181 student-athletes earned scholarathlete awards at the spring banquet for 70.1% of the participants.

North Branch Lady Broncos - MHSAA District Champs