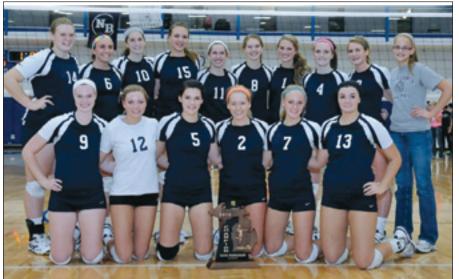

## Volleyball Coach of the Year

The Michigan Interscholastic Volleyball Coaches Association (MIVCA) is proud to announce the induction of Jim Fish, North Branch Area Schools Athletic Director and Volleyball Coach into the 2013 Volleyball Coaches' Hall of Fame.

Jim Fish coached at Sandusky High School in Ohio for 13 years. Upon moving to Michigan he started coaching at North Branch High School where he has been the varsity coach for 13 years. His overall varsity record is 928-238-37. His record at North Branch is 740-126-37. In 2007 Jim was the Region 9 Coach of the Year. In 2009 he was the Class B State Coach of the Year. North Branch has earned 9 Conference Championships, 9 District

Championships, 5 Regional Championships, has made 5 State Final Four appearances, has earned the State Runnerup 3 times and has earned 1 State Championship. In 2007 Samantha Fish was Ms. Volleyball Finalist, in 2008 Olivia Kohler was Ms. Volleyball and in 2010 Jordan Fish was Ms. Volleyball. All of these young ladies were coached by Jim Fish.

North Branch Broncos - TVC Baseball League Champs

2012 Varsity Boys' Soccer Academic All State with a team grade point average of 3.474

2012 Varsity Volleyball - Varsity record 68-8-1, TVC East Division Champions, TVC Conference Champions, Class B District Champions; Class B Regional Champions, Class B State Runner Up, Class B Ranked #2, Team Academic All State GPA 3.572.