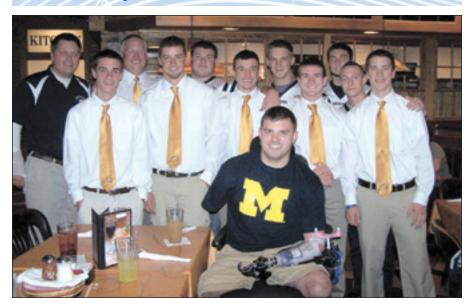

### **Bronco Sports News**

NORTH BRANCH FOOTBALL WOUNDED WARRIOR PROJECT Travis Mills of Vassar along with the North Branch and Birch Run football team captains and head coaches.

# Football Teams Raise Money for Local Wounded Warrior.

This year, the Bronco Football team continued their support of our injured soldiers as they once again participated in a "Wounded Warrior" contest with Birch Run. This year, instead of raising money for the Wounded Warrior Project, Head Coach Patrick Forster and Birch Run's Head Coach, Chris Gilliam, decided to try to keep the money the two teams raised right here in Michigan.

So, with that goal in mind, both teams decided to dedicate their September 21st contest to Staff Sergeant Travis Mills. Travis was a standout football player for Vassar and competed against both schools when Vassar was still in the TVC-East. Back in April, Travis was in the middle of his third tour in Afghanistan when he was on patrol and an IED (Improvised Explosive Device) suddenly detonated next to him causing him to lose all four of his limbs. Travis is only the fourth quadruple amputee in the history of our armed forces to survive such an event.

Travis wasn't able to attend the game, but he was able to watch the game live thanks to the MHSAA-TV. His family was also able to watch the

highlights on Fox Sports Detroit as the game was featured on their midnight high school football recap show which is shown throughout Michigan. The captains of the North Branch football team, Travis Hill, Jacob Young, Corey Franks, and Travis Kukkola, as well as the captains of Birch Run, had the privilege of attending a luncheon with Travis a few weeks later and were able to learn exactly how he has been able to overcome such a devastating injury.