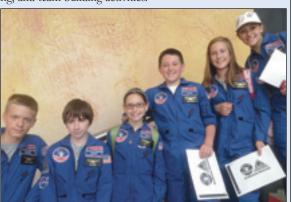

### Ruth Fox and Middle School joined forces to fundraise

The single fundraising event is the annual Old Fashioned Family Christmas held in December.

Six students were chosen to go. Three were from Ruth Fox. Three from the Middle School.

They were: 5th grade - Abigail Weaver, 6th grade - Gerrid Rutledge and Carlie Jones, 7th grade - Ben Parton, 8th grade - Brenden Forster and Aleah Britt. Camp was July 14-19.

Students participated in simulations, missions, rocket building, and team building activities.