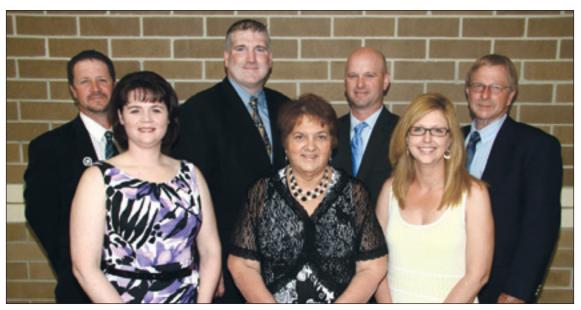

North Branch Board of Education: Front row (left to right): Cathy Severance, Trustee; Rosann Clark, President; Ginger Russell, Vice President Back row Mike Snoblen, Trustee; Daniel Deshetsky, Treasurer; Cory Mabery, Secretary; Doug Meiburg, Trustee