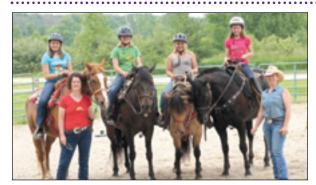

The NBHS Equestrian Team won the B Division Championship at District Competition.

Over 89% of North Branch High School's class of 2013 successfully enrolled in an institution of higher learning.

The Class of 2013

Devon Pingel State Championship Class B Title

North Branch Equestrian Team District Champs - Team Members Samantha White, Rachel Kanaziz, Madison Ekstrom, Jessica Neff, Nicole Hawk, Brandy Wilcox and Kayla Yakes.